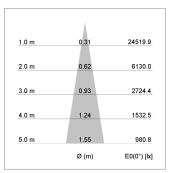

## LIGHT TECHNOLOGY

LED COB
Light colour PearlWhite
Luminous flux 4060 lm
System power 41 W
Luminaire Efficiency 99 lm/W
Reflector Spot
Beam angle 20°