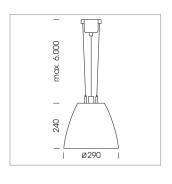

## Pendiro AM 290

Article number: 81230119

## **LUMINAIRE**

 $\begin{array}{lll} \text{Swivel angle} & 2 \times 25^{\circ} \\ \text{Weight} & 3.1 \text{ kg} \\ \text{Protection rating . class} & \text{IP 20 . I} \\ \text{Luminaire colour} & \text{stratoblack} \end{array}$ 

## **OPTIONAL**

Mounting Accessor

Suspended luminaire with LED, rated life of the LED L80/B10 > 50000 h, colour rendering index CRI > 90, chromaticity tolerance 2 SDCM (initial), reflector with circular light distribution pattern, reflector pure aluminium 99,99% in MIRO-Silver®, swivel angle 2x25°, luminaire housing sheet steel, powder-coated, stratoblack