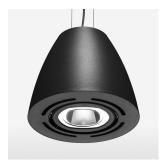

## LIGHT TECHNOLOGY

LED COB
Light colour PearlWhite
Luminous flux 4060 lm
System power 41 W
Luminaire Efficiency 99 lm/W
Reflector Spot
Beam angle 20°

## **LUMINAIRE**

 $\begin{array}{lll} \text{Swivel angle} & 2 \times 25^{\circ} \\ \text{Weight} & 3.1 \text{ kg} \\ \text{Protection rating . class} & \text{IP 20 . I} \\ \text{Luminaire colour} & \text{stratoblack} \end{array}$ 

## **OPTIONAL**

Mounting Accessor

Suspended luminaire with LED, rated life of the LED L80/B10 > 50000 h, colour rendering index CRI > 90, chromaticity tolerance 2 SDCM (initial), reflector with circular light distribution pattern, reflector pure aluminium 99,99% in MIRO-Silver®, swivel angle 2x25°, luminaire housing sheet steel, powder-coated, stratoblack