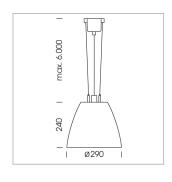

## Pendiro AM 290

Article number: 81230124

## **LUMINAIRE**

 $\begin{array}{lll} \text{Swivel angle} & 2 \times 25^{\circ} \\ \text{Weight} & 3.1 \text{ kg} \\ \text{Protection rating . class} & \text{IP 20 . I} \\ \text{Luminaire colour} & \text{stratosilver} \end{array}$ 