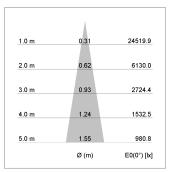

## LIGHT TECHNOLOGY

LED COB
Light colour PearlWhite
Luminous flux 4060 lm
System power 41 W
Luminaire Efficiency 99 lm/W
Reflector Spot
Beam angle 20°