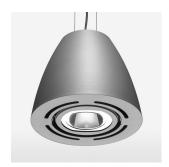

## Pendiro AM 290

Article number: 81230124

## **OPTIONAL**

Mounting Accessor

Suspended luminaire with LED, rated life of the LED L80/B10 > 50000 h, colour rendering index CRI > 90, chromaticity tolerance 2 SDCM (initial), reflector with circular light distribution pattern, reflector pure aluminium 99,99% in MIRO-Silver®, swivel angle 2x25°, luminaire housing sheet steel, powder-coated, stratosilver