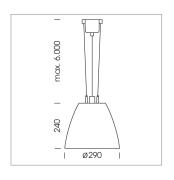

## Pendiro AM 290

Article number: 81230126

## **LUMINAIRE**

 $\begin{array}{lll} \text{Swivel angle} & 2 \times 25^{\circ} \\ \text{Weight} & 3.1 \text{ kg} \\ \text{Protection rating . class} & \text{IP 20 . I} \\ \text{Luminaire colour} & \text{stratowhite} \\ \end{array}$ 