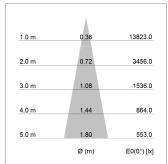

## LIGHT TECHNOLOGY

LED COB
Light colour Fish-Seafood
Luminous flux 2920 lm
System power 41 W
Luminaire Efficiency 71 lm/W
Reflector Spot
Beam angle 20°