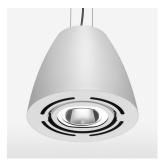

## Pendiro AM 290

Article number: 81230126

## **OPTIONAL**

Mounting Accessor

Suspended luminaire with LED, rated life of the LED L80/B10 > 50000 h, chromaticity tolerance 3 SDCM (initial), reflector with circular light distribution pattern, reflector pure aluminium 99,99% in MIRO-Silver®, swivel angle  $2x25^\circ$ , luminaire housing sheet steel, powder-coated, stratowhite