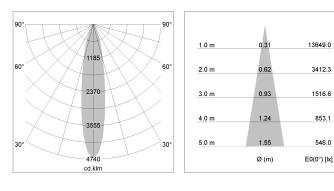

## LIGHT TECHNOLOGY

| LED                  | COB         |
|----------------------|-------------|
| Light colour         | SpecialMeat |
| Luminous flux        | 2260 lm     |
| System power         | 41 W        |
| Luminaire Efficiency | 55 lm/W     |
| Reflector            | Spot        |
| Beam angle           | 20°         |
|                      |             |