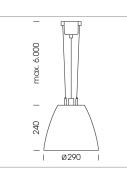

## LUMINAIRE

| Swivel angle              | 2 x 25°     |
|---------------------------|-------------|
| Weight                    | 3.1 kg      |
| Protection rating . class | IP 20.I     |
| Luminaire colour          | stratowhite |

## **OPTIONEEL**

Mounting Accessor

Suspended luminaire with LED, rated life of the LED L80/B10 > 50000 h, chromaticity tolerance 2 SDCM (initial), reflector with circular light distribution pattern, reflector pure aluminium 99,99% in MIRO-Silver®, swivel angle 2x25°, luminaire housing sheet steel, powder-coated, stratowhite