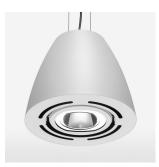

## **OPTIONEEL**

Mounting Accessor

Suspended luminaire with LED, rated life of the LED L80/B10 > 50000 h, chromaticity tolerance 2 SDCM (initial), reflector with circular light distribution pattern, reflector pure aluminium 99,99% in MIRO-Silver®, swivel angle 2x25°, luminaire housing sheet steel, powder-coated, stratowhite