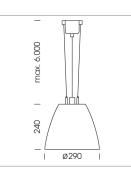

## LUMINAIRE

| Swivel angle              | 2 x 25°     |
|---------------------------|-------------|
| Weight                    | 3.1 kg      |
| Protection rating . class | IP 20.I     |
| Luminaire colour          | stratowhite |

## OPTIONAL

Mounting Accessor

Suspended luminaire with LED, rated life of the LED L80/B10 > 50000 h, colour rendering index CRI > 90, chromaticity tolerance 2 SDCM (initial), reflector with circular light distribution pattern, reflector pure aluminium 99,99% in MIRO-Silver®, swivel angle 2x25°, luminaire housing sheet steel, powder-coated, stratowhite

Multiadapter black, inclusive driver unit: 220-240 V~ / 50-60 Hz, max. 24 luminaires per circuit (B16A fuse)

Note: All data are typical values. System features may change with product improvements due to technical advances. Errors excepted.