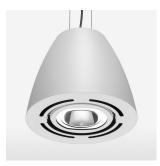

## LIGHT TECHNOLOGY

| LED                  | COB        |
|----------------------|------------|
| Light colour         | PearlWhite |
| Luminous flux        | 4060 lm    |
| System power         | 41 W       |
| Luminaire Efficiency | 99 lm/W    |
| Reflector            | Spot       |
| Beam angle           | 20°        |
|                      |            |

## LUMINAIRE

| Swivel angle              | 2 x 25°     |
|---------------------------|-------------|
| Weight                    | 3.1 kg      |
| Protection rating . class | IP 20.I     |
| Luminaire colour          | stratowhite |

## OPTIONAL

Mounting Accessor

Suspended luminaire with LED, rated life of the LED L80/B10 > 50000 h, colour rendering index CRI > 90, chromaticity tolerance 2 SDCM (initial), reflector with circular light distribution pattern, reflector pure aluminium 99,99% in MIRO-Silver®, swivel angle 2x25°, luminaire housing sheet steel, powder-coated, stratowhite