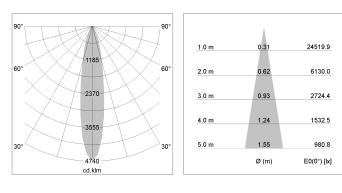

## LIGHT TECHNOLOGY

| LED                  | COB        |
|----------------------|------------|
| Light colour         | PearlWhite |
| Luminous flux        | 4060 lm    |
| System power         | 41 W       |
| Luminaire Efficiency | 99 lm/W    |
| Reflector            | Spot       |
| Beam angle           | 20°        |
|                      |            |