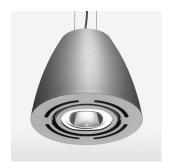

## Pendiro AM 290

Article number: 81230137

## **OPTIONAL**

Mounting Accessor

Suspended luminaire with LED, rated life of the LED L80/B10 > 50000 h, chromaticity tolerance 2 SDCM (initial), reflector with circular light distribution pattern, reflector pure aluminium 99,99% in MIRO-Silver®, swivel angle  $2x25^\circ$ , luminaire housing sheet steel, powder-coated, stratosilver