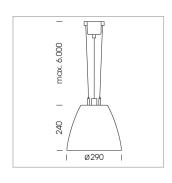

## Pendiro AM 290

Article number: 81230137

## **LUMINAIRE**

 $\begin{array}{lll} \text{Swivel angle} & 2 \times 25^{\circ} \\ \text{Weight} & 3.1 \text{ kg} \\ \text{Protection rating . class} & \text{IP 20 . I} \\ \text{Luminaire colour} & \text{stratosilver} \end{array}$ 

## **OPTIONAL**

Mounting Accessor

Suspended luminaire with LED, rated life of the LED L80/B10 > 50000 h, chromaticity tolerance 2 SDCM (initial), reflector with circular light distribution pattern, reflector pure aluminium 99,99% in MIRO-Silver®, swivel angle  $2x25^\circ$ , luminaire housing sheet steel, powder-coated, stratosilver