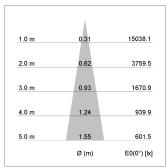

## LIGHT TECHNOLOGY

LED COB
Light colour SpecialMeat
Luminous flux 2490 lm
System power 47 W
Luminaire Efficiency 52 lm/W
Reflector Spot
Beam angle 20°