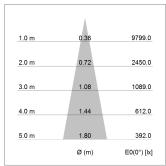

## LIGHT TECHNOLOGY

LED COB
Light colour Sun
Luminous flux 2070 lm
System power 34 W
Luminaire Efficiency 61 lm/W
Reflector Spot
Beam angle 20°