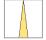

## LIGHT TECHNOLOGY

LED COB
Light colour Sun
Luminous flux 2070 lm
System power 34 W
Luminaire Efficiency 61 lm/W
Reflector Spot
Beam angle 20°