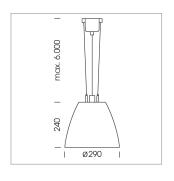

## Pendiro AM 290

Article number: 81230172

## **LUMINAIRE**

 $\begin{array}{lll} \text{Swivel angle} & 2 \times 25^{\circ} \\ \text{Weight} & 3.1 \text{ kg} \\ \text{Protection rating . class} & \text{IP 20 . I} \\ \text{Luminaire colour} & \text{stratosilver} \end{array}$ 

## **OPTIONEEL**

Mounting Accessor

Suspended luminaire with LED, rated life of the LED L80/B10 > 50000 h, chromaticity tolerance 3 SDCM (initial), reflector with circular light distribution pattern, reflector pure aluminium 99,99% in MIRO-Silver®, swivel angle  $2x25^\circ$ , luminaire housing sheet steel, powder-coated, stratosilver