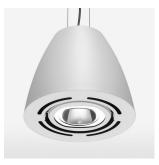

## OPTIONAL

Mounting Accessor

Suspended luminaire with LED, rated life of the LED L80/B10 > 50000 h, chromaticity tolerance 3 SDCM (initial), reflector with circular light distribution pattern, reflector pure aluminium 99,99% in MIRO-Silver®, swivel angle 2x25°, luminaire housing sheet steel, powder-coated, stratowhite