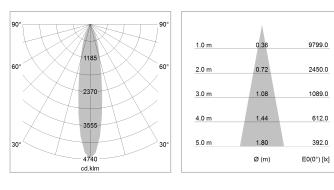

## LIGHT TECHNOLOGY

| LED                  | COB     |
|----------------------|---------|
| Light colour         | Sun     |
| Luminous flux        | 2070 lm |
| System power         | 34 W    |
| Luminaire Efficiency | 61 lm/W |
| Reflector            | Spot    |
| Beam angle           | 20°     |