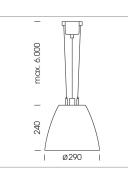

## Pendiro AM 290

Article number: 81230173

## LUMINAIRE

| Swivel angle              | 2 x 25°     |
|---------------------------|-------------|
| Weight                    | 3.1 kg      |
| Protection rating . class | IP 20.I     |
| Luminaire colour          | stratowhite |