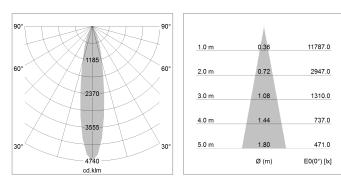

## LIGHT TECHNOLOGY

| LED                  | COB     |
|----------------------|---------|
| Light colour         | Sun     |
| Luminous flux        | 2490 lm |
| System power         | 41 W    |
| Luminaire Efficiency | 61 lm/W |
| Reflector            | Spot    |
| Beam angle           | 20°     |