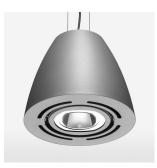

## Pendiro AM 290

Article number: 81230175

## OPTIONAL

Mounting Accessor

Suspended luminaire with LED, rated life of the LED L80/B10 > 50000 h, chromaticity tolerance 3 SDCM (initial), reflector with circular light distribution pattern, reflector pure aluminium 99,99% in MIRO-Silver®, swivel angle 2x25°, luminaire housing sheet steel, powder-coated, stratosilver