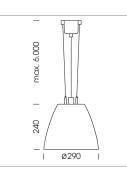

## Pendiro AM 290

Article number: 81230175

## LUMINAIRE

| Swivel angle              | 2 x 25°      |
|---------------------------|--------------|
| Weight                    | 3.1 kg       |
| Protection rating . class | IP 20.I      |
| Luminaire colour          | stratosilver |