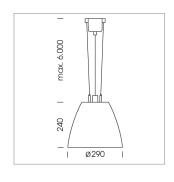

## Pendiro AM 290

Article number: 81230176

## **LUMINAIRE**

 $\begin{array}{lll} \text{Swivel angle} & 2 \times 25^{\circ} \\ \text{Weight} & 3.1 \text{ kg} \\ \text{Protection rating . class} & \text{IP 20 . I} \\ \text{Luminaire colour} & \text{stratowhite} \\ \end{array}$ 

## **OPTIONAL**

Mounting Accessor

Suspended luminaire with LED, rated life of the LED L80/B10 > 50000 h, chromaticity tolerance 3 SDCM (initial), reflector with circular light distribution pattern, reflector pure aluminium 99,99% in MIRO-Silver®, swivel angle  $2x25^\circ$ , luminaire housing sheet steel, powder-coated, stratowhite