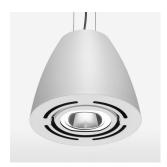

## Pendiro AM 290

Article number: 81230176

## **OPTIONAL**

Mounting Accessor

Suspended luminaire with LED, rated life of the LED L80/B10 > 50000 h, chromaticity tolerance 3 SDCM (initial), reflector with circular light distribution pattern, reflector pure aluminium 99,99% in MIRO-Silver®, swivel angle  $2x25^\circ$ , luminaire housing sheet steel, powder-coated, stratowhite