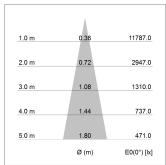

## LIGHT TECHNOLOGY

LED COB
Light colour Sun
Luminous flux 2490 lm
System power 41 W
Luminaire Efficiency 61 lm/W
Reflector Spot
Beam angle 20°