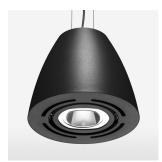

## Pendiro AM 290

Article number: 81240003

## **LUMINAIRE**

 $\begin{array}{lll} \text{Swivel angle} & 2 \times 25^{\circ} \\ \text{Weight} & 3.1 \text{ kg} \\ \text{Protection rating . class} & \text{IP 20 . I} \\ \text{Luminaire colour} & \text{stratoblack} \end{array}$ 

## **OPTIONEEL**

Mounting Accessor

Suspended luminaire with LED, rated life of the LED L80/B10 > 50000 h, colour rendering index CRI > 80, chromaticity tolerance 2 SDCM (initial), reflector with circular light distribution pattern, reflector pure aluminium 99,99% in MIRO-Silver®, swivel angle 2x25°, luminaire housing sheet steel, powder-coated, stratoblack