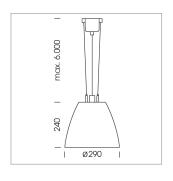

## Pendiro AM 290

Article number: 81240003

## **LUMINAIRE**

 $\begin{array}{lll} \text{Swivel angle} & 2 \times 25^{\circ} \\ \text{Weight} & 3.1 \text{ kg} \\ \text{Protection rating . class} & \text{IP 20 . I} \\ \text{Luminaire colour} & \text{stratoblack} \end{array}$ 

## **OPTIONEEL**

Mounting Accessor

Suspended luminaire with LED, rated life of the LED L80/B10 > 50000 h, colour rendering index CRI > 80, chromaticity tolerance 2 SDCM (initial), reflector with circular light distribution pattern, reflector pure aluminium 99,99% in MIRO-Silver®, swivel angle 2x25°, luminaire housing sheet steel, powder-coated, stratoblack