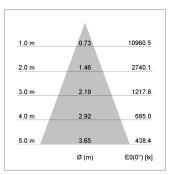

## LIGHT TECHNOLOGY

LED COB
Light colour 835
Luminous flux 5520 lm
System power 47 W
Luminaire Efficiency 116 lm/W
Reflector Flood
Beam angle 40°