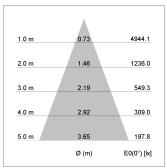

## LIGHT TECHNOLOGY

LED COB
Light colour SpecialMeat
Luminous flux 2490 lm
System power 47 W
Luminaire Efficiency 52 lm/W
Reflector Flood
Beam angle 40°