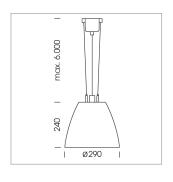

## Pendiro AM 290

Article number: 81240112

## **LUMINAIRE**

 $\begin{array}{lll} \text{Swivel angle} & 2 \times 25^{\circ} \\ \text{Weight} & 3.1 \text{ kg} \\ \text{Protection rating . class} & \text{IP 20 . I} \\ \text{Luminaire colour} & \text{stratowhite} \end{array}$ 

## **OPCJA**

Mounting Accessor

Suspended luminaire with LED, rated life of the LED L80/B10 > 50000 h, chromaticity tolerance 2 SDCM (initial), reflector with circular light distribution pattern, reflector pure aluminium 99,99% in MIRO-Silver®, swivel angle  $2 \times 25^\circ$ , luminaire housing sheet steel, powder-coated, stratowhite