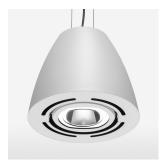

## Pendiro AM 290

Article number: 81240112

## LIGHT TECHNOLOGY

LED COB
Light colour SpecialMeat
Luminous flux 2490 lm
System power 47 W
Luminaire Efficiency 52 lm/W
Reflector Flood
Beam angle 40°

## **OPCJA**

Mounting Accessor

Suspended luminaire with LED, rated life of the LED L80/B10 > 50000 h, chromaticity tolerance 2 SDCM (initial), reflector with circular light distribution pattern, reflector pure aluminium 99,99% in MIRO-Silver®, swivel angle  $2 \times 25^\circ$ , luminaire housing sheet steel, powder-coated, stratowhite