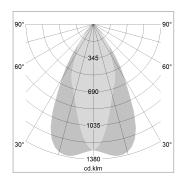

## LIGHT TECHNOLOGY

LED COB
Light colour SpecialMeat
Luminous flux 2490 lm
System power 47 W
Luminaire Efficiency 52 lm/W
Reflector OvalBasic
Beam angle 40° x 60°