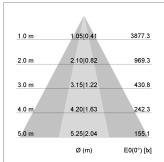

## LIGHT TECHNOLOGY

LED COB
Light colour SpecialMeat
Luminous flux 2490 lm
System power 47 W
Luminaire Efficiency 52 lm/W
Reflector OvalBasic
Beam angle 40° x 60°