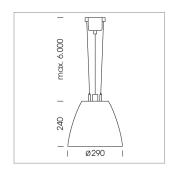

## Pendiro AM 290

Article number: 81250112

## **LUMINAIRE**

 $\begin{array}{lll} \text{Swivel angle} & 2 \times 25^{\circ} \\ \text{Weight} & 3.1 \text{ kg} \\ \text{Protection rating . class} & \text{IP 20 . I} \\ \text{Luminaire colour} & \text{stratowhite} \\ \end{array}$ 