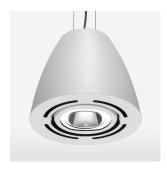

## Pendiro AM 290

Article number: 81250112

## **OPTIONAL**

Mounting Accessor

Suspended luminaire with LED, rated life of the LED L80/B10 > 50000 h, chromaticity tolerance 2 SDCM (initial), reflector with oval light distribution pattern, reflector pure aluminium 99,99% in MIRO-Silver®, swivel angle  $2x25^{\circ}$ , luminaire housing sheet steel, powder-coated, stratowhite