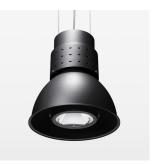

## Pendiro CP 300

COB 835 5340 lm

130 lm/W Flood

+25° / -25°

stratoblack

3.2 kg

IP 20.I

Article number: 81090015

## **OPTIONAL**

RAL-colours, NCS-colours (powder coating or wet spraying) on inquiry, surface alloys on inquiry, honeycomb louver

Suspended luminaire with LED, rated life of the LED L80/B10 > 50000 h, colour rendering index CRI > 80, chromaticity tolerance 2 SDCM (initial), reflector with circular light distribution pattern, reflector pure aluminium 99,99% in MIRO-Silver®, luminaire shade die-cast aluminium, powdercoated, swivel angle +25°/-25°, luminaire housing sheet steel, powder-coated, stratoblack