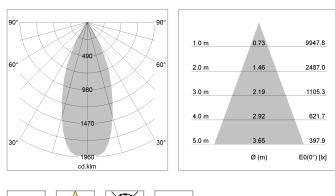

## LIGHT TECHNOLOGY

| LED                  | COB    |
|----------------------|--------|
| Light colour         | 835    |
| Luminous flux        | 5340   |
| System power         | 41 W   |
| Luminaire Efficiency | 130 ln |
| Reflector            | Flood  |
| Beam angle           | 40°    |