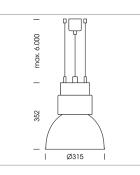

## LUMINAIRE

| Swivel angle              |
|---------------------------|
| Weight                    |
| Protection rating . class |
| Luminaire colour          |

## **OPTIONAL**

RAL-colours, NCS-colours (powder coating or wet spraying) on inquiry, surface alloys on inquiry, honeycomb louver

Suspended luminaire with LED, rated life of the LED L80/B10 > 50000 h, colour rendering index CRI > 80, chromaticity tolerance 2 SDCM (initial), reflector with circular light distribution pattern, reflector pure aluminium 99,99% in MIRO-Silver®, luminaire shade die-cast aluminium, powdercoated, swivel angle +25°/-25°, luminaire housing sheet steel, powder-coated, stratoblack