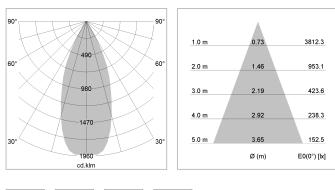

on rating . class Luminaire colour +25° / -25° 3.2 kg IP 20 . I stratoblack

## OPTIONEEL

RAL-colours, NCS-colours (powder coating or wet spraying) on inquiry, surface alloys on inquiry, honeycomb louver





Suspended luminaire with LED, rated life of the LED L80/B10 > 50000 h, chromaticity tolerance 2 SDCM (initial), reflector with circular light distribution pattern, reflector pure aluminium 99,99% in MIRO-Silver®, luminaire shade die-cast aluminium, powder-coated, swivel angle +25°/-25°, luminaire housing sheet steel, powder-coated, stratoblack

Multiadapter black, inclusive driver unit: 220-240 V~ / 50-60 Hz, max. 24 luminaires per circuit (B16A fuse)

Note: All data are typical values. System features may change with product improvements due to technical advances. Errors excepted.