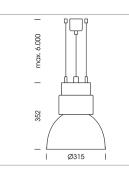

## Pendiro CP 300

Article number: 81090102

## LUMINAIRE

Swivel angle Weight Protection rating . class Luminaire colour +25° / -25° 3.2 kg IP 20 . I stratoblack