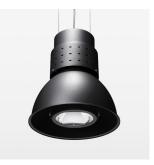

## Pendiro CP 300

Article number: 81090102

## OPTIONEEL

RAL-colours, NCS-colours (powder coating or wet spraying) on inquiry, surface alloys on inquiry, honeycomb louver

Suspended luminaire with LED, rated life of the LED L80/B10 > 50000 h, chromaticity tolerance 2 SDCM (initial), reflector with circular light distribution pattern, reflector pure aluminium 99,99% in MIRO-Silver®, luminaire shade die-cast aluminium, powder-coated, swivel angle +25°/-25°, luminaire housing sheet steel, powder-coated, stratoblack