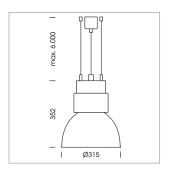

## **LUMINAIRE**

Swivel angle +25°/-25°
Weight 3.2 kg
Protection rating . class IP 20 . I
Luminaire colour stratoblack