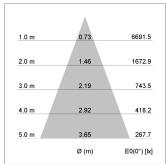

## LIGHT TECHNOLOGY

LED COB
Light colour GoldenBread
Luminous flux 3370 lm
System power 34 W
Luminaire Efficiency 99 lm/W
Reflector Flood
Beam angle 40°