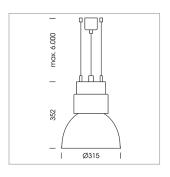

## Pendiro CP 300

Article number: 81090110

## **LUMINAIRE**

 $\begin{array}{lll} \text{Swivel angle} & +25^{\circ}\,/\,\text{-}25^{\circ} \\ \text{Weight} & 3.2 \text{ kg} \\ \text{Protection rating . class} & \text{IP 20 . I} \\ \text{Luminaire colour} & \text{stratosilver} \end{array}$ 

## **OPTIONEEL**

RAL-colours, NCS-colours (powder coating or wet spraying) on inquiry, surface alloys on inquiry, honeycomb louver

Suspended luminaire with LED, rated life of the LED L80/B10 > 50000 h, chromaticity tolerance 3 SDCM (initial), reflector with circular light distribution pattern, reflector pure aluminium 99,99% in MIRO-Silver®, luminaire shade die-cast aluminium, powder-coated, swivel angle +25°/-25°, luminaire housing sheet steel, powder-coated, stratosilver