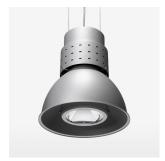

## Pendiro CP 300

Article number: 81090110

## **LUMINAIRE**

 $\begin{array}{lll} \text{Swivel angle} & +25^{\circ}\,/\,\text{-}25^{\circ} \\ \text{Weight} & 3.2 \text{ kg} \\ \text{Protection rating . class} & \text{IP 20 . I} \\ \text{Luminaire colour} & \text{stratosilver} \end{array}$ 

## **OPTIONEEL**

RAL-colours, NCS-colours (powder coating or wet spraying) on inquiry, surface alloys on inquiry, honeycomb louver

Suspended luminaire with LED, rated life of the LED L80/B10 > 50000 h, chromaticity tolerance 3 SDCM (initial), reflector with circular light distribution pattern, reflector pure aluminium 99,99% in MIRO-Silver®, luminaire shade die-cast aluminium, powder-coated, swivel angle +25°/-25°, luminaire housing sheet steel, powder-coated, stratosilver