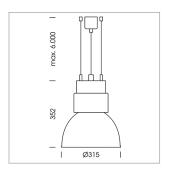

## Pendiro CP 300

Article number: 81090117

## **LUMINAIRE**

Swivel angle +25°/-25°
Weight 3.2 kg
Protection rating . class IP 20 . I
Luminaire colour stratoblack

## **OPTIONEEL**

RAL-colours, NCS-colours (powder coating or wet spraying) on inquiry, surface alloys on inquiry, honeycomb louver

Suspended luminaire with LED, rated life of the LED L80/B10 > 50000 h, chromaticity tolerance 2 SDCM (initial), reflector with circular light distribution pattern, reflector pure aluminium 99,99% in MIRO-Silver®, luminaire shade die-cast aluminium, powder-coated, swivel angle +25°/-25°, luminaire housing sheet steel, powder-coated, stratoblack