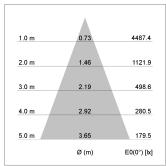

## LIGHT TECHNOLOGY

LED COB
Light colour SpecialMeat
Luminous flux 2440 lm
System power 41 W
Luminaire Efficiency 60 lm/W
Reflector Flood
Beam angle 40°