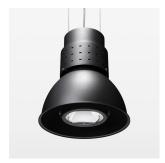

## Pendiro CP 300

Article number: 81090117

## **LUMINAIRE**

Swivel angle +25°/-25°
Weight 3.2 kg
Protection rating . class IP 20 . I
Luminaire colour stratoblack

## **OPTIONEEL**

RAL-colours, NCS-colours (powder coating or wet spraying) on inquiry, surface alloys on inquiry, honeycomb louver

Suspended luminaire with LED, rated life of the LED L80/B10 > 50000 h, chromaticity tolerance 2 SDCM (initial), reflector with circular light distribution pattern, reflector pure aluminium 99,99% in MIRO-Silver®, luminaire shade die-cast aluminium, powder-coated, swivel angle +25°/-25°, luminaire housing sheet steel, powder-coated, stratoblack