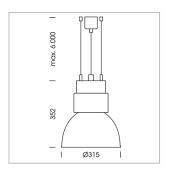

## Pendiro CP 300

Article number: 81090120

## **LUMINAIRE**

Swivel angle +25°/-25°
Weight 3.2 kg
Protection rating . class IP 20 . I
Luminaire colour stratoblack