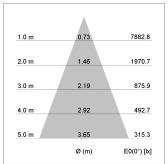

## LIGHT TECHNOLOGY

LED COB
Light colour GoldenBread
Luminous flux 3970 lm
System power 41 W
Luminaire Efficiency 97 lm/W
Reflector Flood
Beam angle 40°