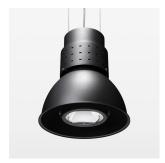

## Pendiro CP 300

Article number: 81090120

## **LUMINAIRE**

Swivel angle +25°/-25°
Weight 3.2 kg
Protection rating . class IP 20 . I
Luminaire colour stratoblack

## **OPTIONEEL**

RAL-colours, NCS-colours (powder coating or wet spraying) on inquiry, surface alloys on inquiry, honeycomb louver

Suspended luminaire with LED, rated life of the LED L80/B10 > 50000 h, chromaticity tolerance 3 SDCM (initial), reflector with circular light distribution pattern, reflector pure aluminium 99,99% in MIRO-Silver®, luminaire shade die-cast aluminium, powder-coated, swivel angle +25°/-25°, luminaire housing sheet steel, powder-coated, stratoblack