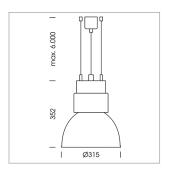

## Pendiro CP 300

Article number: 81090135

## **LUMINAIRE**

Swivel angle +25°/-25°
Weight 3.2 kg
Protection rating . class IP 20 . I
Luminaire colour stratoblack

## **OPTIONAL**

RAL-colours, NCS-colours (powder coating or wet spraying) on inquiry, surface alloys on inquiry, honeycomb louver

Suspended luminaire with LED, rated life of the LED L80/B10 > 50000 h, chromaticity tolerance 3 SDCM (initial), reflector with circular light distribution pattern, reflector pure aluminium 99,99% in MIRO-Silver®, luminaire shade die-cast aluminium, powder-coated, swivel angle +25°/-25°, luminaire housing sheet steel, powder-coated, stratoblack