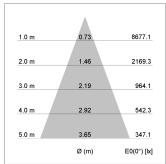

## LIGHT TECHNOLOGY

LED COB
Light colour GoldenBread
Luminous flux 4370 lm
System power 47 W
Luminaire Efficiency 93 lm/W
Reflector Flood
Beam angle 40°