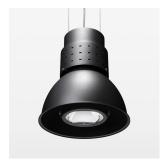

## Pendiro CP 300

Article number: 81090135

## **LUMINAIRE**

Swivel angle +25°/-25°
Weight 3.2 kg
Protection rating . class IP 20 . I
Luminaire colour stratoblack

## **OPTIONAL**

RAL-colours, NCS-colours (powder coating or wet spraying) on inquiry, surface alloys on inquiry, honeycomb louver

Suspended luminaire with LED, rated life of the LED L80/B10 > 50000 h, chromaticity tolerance 3 SDCM (initial), reflector with circular light distribution pattern, reflector pure aluminium 99,99% in MIRO-Silver®, luminaire shade die-cast aluminium, powder-coated, swivel angle +25°/-25°, luminaire housing sheet steel, powder-coated, stratoblack