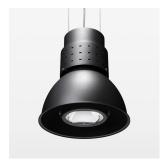

## Pendiro CP 300

Article number: 81090171

## LIGHT TECHNOLOGY

LED COB
Light colour Sun
Luminous flux 2070 lm
System power 34 W
Luminaire Efficiency 61 lm/W
Reflector Flood
Beam angle 40°

## **LUMINAIRE**

Swivel angle +25°/-25°
Weight 3.2 kg
Protection rating . class IP 20 . I
Luminaire colour stratoblack

## **OPTIONAL**

RAL-colours, NCS-colours (powder coating or wet spraying) on inquiry, surface alloys on inquiry, honeycomb louver

Suspended luminaire with LED, rated life of the LED L80/B10 > 50000 h, chromaticity tolerance 3 SDCM (initial), reflector with circular light distribution pattern, reflector pure aluminium 99,99% in MIRO-Silver®, luminaire shade die-cast aluminium, powder-coated, swivel angle +25°/-25°, luminaire housing sheet steel, powder-coated, stratoblack