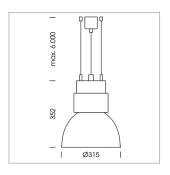

## Pendiro CP 300

Article number: 81090171

## **LUMINAIRE**

Swivel angle +25°/-25°
Weight 3.2 kg
Protection rating . class IP 20 . I
Luminaire colour stratoblack

## **OPTIONAL**

RAL-colours, NCS-colours (powder coating or wet spraying) on inquiry, surface alloys on inquiry, honeycomb louver

Suspended luminaire with LED, rated life of the LED L80/B10 > 50000 h, chromaticity tolerance 3 SDCM (initial), reflector with circular light distribution pattern, reflector pure aluminium 99,99% in MIRO-Silver®, luminaire shade die-cast aluminium, powder-coated, swivel angle +25°/-25°, luminaire housing sheet steel, powder-coated, stratoblack