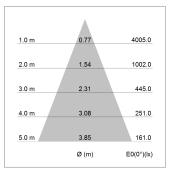

## LIGHT TECHNOLOGY

LED COB
Light colour Sun
Luminous flux 2070 lm
System power 34 W
Luminaire Efficiency 61 lm/W
Reflector Flood
Beam angle 40°