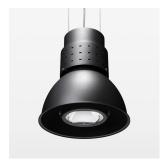

## Pendiro CP 300

Article number: 81090174

## **OPTIONAL**

RAL-colours, NCS-colours (powder coating or wet spraying) on inquiry, surface alloys on inquiry, honeycomb louver

Suspended luminaire with LED, rated life of the LED L80/B10 > 50000 h, chromaticity tolerance 3 SDCM (initial), reflector with circular light distribution pattern, reflector pure aluminium 99,99% in MIRO-Silver®, luminaire shade die-cast aluminium, powder-coated, swivel angle +25°/-25°, luminaire housing sheet steel, powder-coated, stratoblack