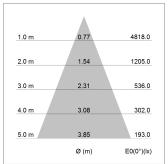

## LIGHT TECHNOLOGY

LED COB
Light colour Sun
Luminous flux 2490 lm
System power 41 W
Luminaire Efficiency 61 lm/W
Reflector Flood
Beam angle 40°