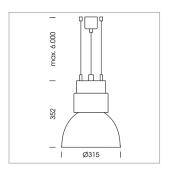

## Pendiro CP 300

Article number: 81090174

## **LUMINAIRE**

Swivel angle +25°/-25°
Weight 3.2 kg
Protection rating . class IP 20 . I
Luminaire colour stratoblack

## **OPTIONAL**

RAL-colours, NCS-colours (powder coating or wet spraying) on inquiry, surface alloys on inquiry, honeycomb louver

Suspended luminaire with LED, rated life of the LED L80/B10 > 50000 h, chromaticity tolerance 3 SDCM (initial), reflector with circular light distribution pattern, reflector pure aluminium 99,99% in MIRO-Silver®, luminaire shade die-cast aluminium, powder-coated, swivel angle +25°/-25°, luminaire housing sheet steel, powder-coated, stratoblack