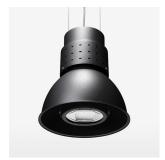

## Pendiro CP 300

Article number: 81100102

## **OPTIONAL**

RAL-colours, NCS-colours (powder coating or wet spraying) on inquiry, surface alloys on inquiry, honeycomb louver

Suspended luminaire with LED, rated life of the LED L80/B10 > 50000 h, chromaticity tolerance 2 SDCM (initial), reflector with oval light distribution pattern, reflector pure aluminium 99,99% in MIRO-Silver®, luminaire shade die-cast aluminium, powder-coated, swivel angle +25°/-25°, luminaire housing sheet steel, powder-coated, stratoblack