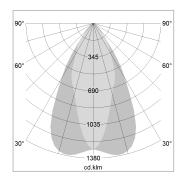

## LIGHT TECHNOLOGY

LED COB
Light colour SpecialMeat
Luminous flux 2020 lm
System power 34 W
Luminaire Efficiency 59 lm/W
Reflector OvalBasic
Beam angle 60° x 40°