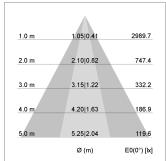

## LIGHT TECHNOLOGY

LED COB
Light colour SpecialMeat
Luminous flux 2020 lm
System power 34 W
Luminaire Efficiency 59 lm/W
Reflector OvalBasic
Beam angle 60° x 40°