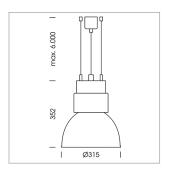

## Pendiro CP 300

Article number: 81100102

## **LUMINAIRE**

Swivel angle +25°/-25°
Weight 3.2 kg
Protection rating . class IP 20 . I
Luminaire colour stratoblack