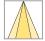

## LIGHT TECHNOLOGY

LED COB
Light colour SpecialMeat
Luminous flux 2020 lm
System power 34 W
Luminaire Efficiency 59 lm/W
Reflector OvalBasic
Beam angle 60° x 40°

## **OPTIONAL**

RAL-colours, NCS-colours (powder coating or wet spraying) on inquiry, surface alloys on inquiry, honeycomb louver

Suspended luminaire with LED, rated life of the LED L80/B10 > 50000 h, chromaticity tolerance 2 SDCM (initial), reflector with oval light distribution pattern, reflector pure aluminium 99,99% in MIRO-Silver®, luminaire shade die-cast aluminium, powder-coated, swivel angle +25°/-25°, luminaire housing sheet steel, powder-coated, stratoblack