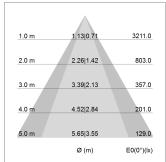

## LIGHT TECHNOLOGY

LED COB
Light colour Sun
Luminous flux 2490 lm
System power 41 W
Luminaire Efficiency 61 lm/W
Reflector OvalBasic
Beam angle 60° x 30°