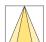

## LIGHT TECHNOLOGY

LED COB
Light colour Sun
Luminous flux 2490 lm
System power 41 W
Luminaire Efficiency 61 lm/W
Reflector OvalBasic
Beam angle 60° x 30°