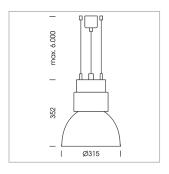

## Pendiro CP 300

Article number: 81100174

## **LUMINAIRE**

Swivel angle +25°/-25°
Weight 3.2 kg
Protection rating . class IP 20 . I
Luminaire colour stratoblack