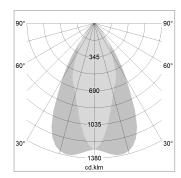

## LIGHT TECHNOLOGY

LED COB
Light colour Sun
Luminous flux 2490 lm
System power 41 W
Luminaire Efficiency 61 lm/W
Reflector OvalBasic
Beam angle 60° x 30°