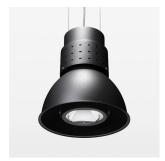

## Pendiro CP 300

Article number: 81110015

## LIGHT TECHNOLOGY

LED COB
Light colour 835
Luminous flux 5340 lm
System power 41 W
Luminaire Efficiency 130 lm/W
Reflector Spot
Beam angle 20°

Swivel angle +25°/-25°
Weight 3.2 kg
Protection rating . class IP 20 . I
Luminaire colour stratoblack

## **OPTIONEEL**

RAL-colours, NCS-colours (powder coating or wet spraying) on inquiry, surface alloys on inquiry, honeycomb louver

Suspended luminaire with LED, rated life of the LED L80/B10 > 50000 h, colour rendering index CRI > 80, chromaticity tolerance 2 SDCM (initial), reflector with circular light distribution pattern, reflector pure aluminium 99,99% in MIRO-Silver®, luminaire shade die-cast aluminium, powder-coated, swivel angle +25°/-25°, luminaire housing sheet steel, powder-coated, stratobleck