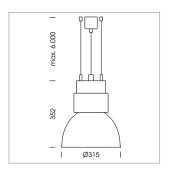

## Pendiro CP 300

Article number: 81110015

## LIGHT TECHNOLOGY

LED COB
Light colour 835
Luminous flux 5340 lm
System power 41 W
Luminaire Efficiency 130 lm/W
Reflector Spot
Beam angle 20°

Swivel angle +25°/-25°
Weight 3.2 kg
Protection rating . class IP 20 . I
Luminaire colour stratoblack

## **OPTIONEEL**

RAL-colours, NCS-colours (powder coating or wet spraying) on inquiry, surface alloys on inquiry, honeycomb louver

Suspended luminaire with LED, rated life of the LED L80/B10 > 50000 h, colour rendering index CRI > 80, chromaticity tolerance 2 SDCM (initial), reflector with circular light distribution pattern, reflector pure aluminium 99,99% in MIRO-Silver®, luminaire shade die-cast aluminium, powder-coated, swivel angle +25°/-25°, luminaire housing sheet steel, powder-coated, stratobleck