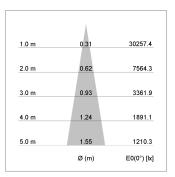

## LIGHT TECHNOLOGY

LED COB
Light colour 835
Luminous flux 5340 lm
System power 41 W
Luminaire Efficiency 130 lm/W
Reflector Spot
Beam angle 20°

Swivel angle +25°/-25°
Weight 3.2 kg
Protection rating . class IP 20 . I
Luminaire colour stratoblack