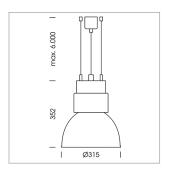

## Pendiro CP 300

Article number: 81110102

## **LUMINAIRE**

Swivel angle +25°/-25°
Weight 3.2 kg
Protection rating . class IP 20 . I
Luminaire colour stratoblack