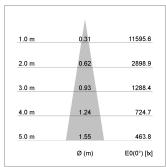

## LIGHT TECHNOLOGY

LED COB
Light colour SpecialMeat
Luminous flux 2020 lm
System power 34 W
Luminaire Efficiency 59 lm/W
Reflector Spot
Beam angle 20°