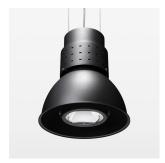

## Pendiro CP 300

Article number: 81110102

## **OPTIONAL**

RAL-colours, NCS-colours (powder coating or wet spraying) on inquiry, surface alloys on inquiry, honeycomb louver

Suspended luminaire with LED, rated life of the LED L80/B10 > 50000 h, chromaticity tolerance 2 SDCM (initial), reflector with circular light distribution pattern, reflector pure aluminium 99,99% in MIRO-Silver®, luminaire shade die-cast aluminium, powder-coated, swivel angle +25°/-25°, luminaire housing sheet steel, powder-coated, stratoblack