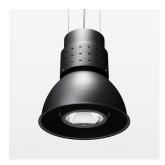

## Pendiro CP 300

Article number: 81110120

## **LUMINAIRE**

Swivel angle +25°/-25°
Weight 3.2 kg
Protection rating . class IP 20 . I
Luminaire colour stratoblack

## **OPTIONAL**

RAL-colours, NCS-colours (powder coating or wet spraying) on inquiry, surface alloys on inquiry, honeycomb louver

Suspended luminaire with LED, rated life of the LED L80/B10 > 50000 h, chromaticity tolerance 3 SDCM (initial), reflector with circular light distribution pattern, reflector pure aluminium 99,99% in MIRO-Silver®, luminaire shade die-cast aluminium, powder-coated, swivel angle +25°/-25°, luminaire housing sheet steel, powder-coated, stratoblack