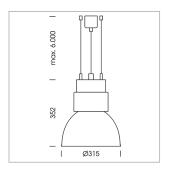

## Pendiro CP 300

Article number: 81110120

## **LUMINAIRE**

Swivel angle +25°/-25°
Weight 3.2 kg
Protection rating . class IP 20 . I
Luminaire colour stratoblack

## **OPTIONAL**

RAL-colours, NCS-colours (powder coating or wet spraying) on inquiry, surface alloys on inquiry, honeycomb louver

Suspended luminaire with LED, rated life of the LED L80/B10 > 50000 h, chromaticity tolerance 3 SDCM (initial), reflector with circular light distribution pattern, reflector pure aluminium 99,99% in MIRO-Silver®, luminaire shade die-cast aluminium, powder-coated, swivel angle +25°/-25°, luminaire housing sheet steel, powder-coated, stratoblack