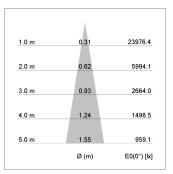

## LIGHT TECHNOLOGY

LED COB
Light colour GoldenBread
Luminous flux 3970 lm
System power 41 W
Luminaire Efficiency 97 lm/W
Reflector Spot
Beam angle 20°