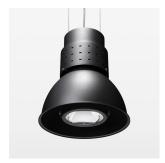

## Pendiro CP 300

Article number: 81110135

## **LUMINAIRE**

Swivel angle +25°/-25°
Weight 3.2 kg
Protection rating . class IP 20 . I
Luminaire colour stratoblack

## **OPTIONAL**

RAL-colours, NCS-colours (powder coating or wet spraying) on inquiry, surface alloys on inquiry, honeycomb louver

Suspended luminaire with LED, rated life of the LED L80/B10 > 50000 h, chromaticity tolerance 3 SDCM (initial), reflector with circular light distribution pattern, reflector pure aluminium 99,99% in MIRO-Silver®, luminaire shade die-cast aluminium, powder-coated, swivel angle +25°/-25°, luminaire housing sheet steel, powder-coated, stratoblack