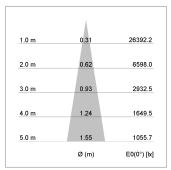

## LIGHT TECHNOLOGY

LED COB
Light colour GoldenBread
Luminous flux 4370 lm
System power 47 W
Luminaire Efficiency 93 lm/W
Reflector Spot
Beam angle 20°