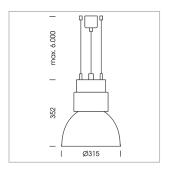

## Pendiro CP 300

Article number: 81110135

## **LUMINAIRE**

Swivel angle +25°/-25°
Weight 3.2 kg
Protection rating . class IP 20 . I
Luminaire colour stratoblack

## **OPTIONAL**

RAL-colours, NCS-colours (powder coating or wet spraying) on inquiry, surface alloys on inquiry, honeycomb louver

Suspended luminaire with LED, rated life of the LED L80/B10 > 50000 h, chromaticity tolerance 3 SDCM (initial), reflector with circular light distribution pattern, reflector pure aluminium 99,99% in MIRO-Silver®, luminaire shade die-cast aluminium, powder-coated, swivel angle +25°/-25°, luminaire housing sheet steel, powder-coated, stratoblack