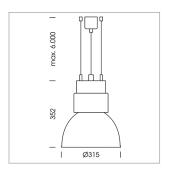

## Pendiro CP 300

Article number: 81120002

## LIGHT TECHNOLOGY

LED COB
Light colour 830
Luminous flux 6640 lm
System power 47 W
Luminaire Efficiency 125 lm/W
Reflector Flood
Beam angle 40°

Swivel angle +25°/-25°
Weight 3.2 kg
Protection rating . class IP 20 . I
Luminaire colour stratoblack

## **OPTIONEEL**

RAL-colours, NCS-colours (powder coating or wet spraying) on inquiry, surface alloys on inquiry, honeycomb louver

Suspended luminaire with LED, rated life of the LED L80/B10 > 50000 h, colour rendering index CRI > 80, chromaticity tolerance 2 SDCM (initial), reflector with circular light distribution pattern, reflector pure aluminium 99,99% in MIRO-Silver®, luminaire shade die-cast aluminium, powder-coated, swivel angle  $+25^{\circ}/-25^{\circ}$ , luminaire housing sheet steel, powder-coated, stratoblack