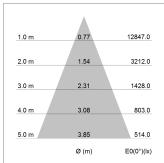

## LIGHT TECHNOLOGY

LED COB
Light colour 830
Luminous flux 6640 lm
System power 47 W
Luminaire Efficiency 125 lm/W
Reflector Flood
Beam angle 40°

Swivel angle +25°/-25°
Weight 3.2 kg
Protection rating . class IP 20 . I
Luminaire colour stratoblack