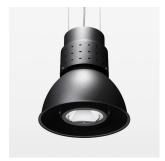

## Pendiro CP 300

Article number: 81120002

## LIGHT TECHNOLOGY

LED COB
Light colour 830
Luminous flux 6640 lm
System power 47 W
Luminaire Efficiency 125 lm/W
Reflector Flood
Beam angle 40°

Swivel angle +25°/-25°
Weight 3.2 kg
Protection rating . class IP 20 . I
Luminaire colour stratoblack

## **OPTIONEEL**

RAL-colours, NCS-colours (powder coating or wet spraying) on inquiry, surface alloys on inquiry, honeycomb louver

Suspended luminaire with LED, rated life of the LED L80/B10 > 50000 h, colour rendering index CRI > 80, chromaticity tolerance 2 SDCM (initial), reflector with circular light distribution pattern, reflector pure aluminium 99,99% in MIRO-Silver®, luminaire shade die-cast aluminium, powder-coated, swivel angle  $+25^{\circ}/-25^{\circ}$ , luminaire housing sheet steel, powder-coated, stratoblack