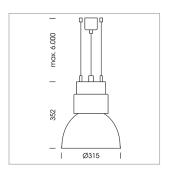

## Pendiro CP 300

Article number: 81120102

## **LUMINAIRE**

Swivel angle +25°/-25°
Weight 3.2 kg
Protection rating . class IP 20 . I
Luminaire colour stratoblack

## **OPTIONAL**

RAL-colours, NCS-colours (powder coating or wet spraying) on inquiry, surface alloys on inquiry, honeycomb louver

Suspended luminaire with LED, rated life of the LED L80/B10 > 50000 h, chromaticity tolerance 2 SDCM (initial), reflector with circular light distribution pattern, reflector pure aluminium 99,99% in MIRO-Silver®, luminaire shade die-cast aluminium, powder-coated, swivel angle +25°/-25°, luminaire housing sheet steel, powder-coated, stratoblack