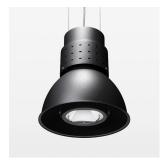

## Pendiro CP 300

Article number: 81120102

## **OPTIONAL**

RAL-colours, NCS-colours (powder coating or wet spraying) on inquiry, surface alloys on inquiry, honeycomb louver

Suspended luminaire with LED, rated life of the LED L80/B10 > 50000 h, chromaticity tolerance 2 SDCM (initial), reflector with circular light distribution pattern, reflector pure aluminium 99,99% in MIRO-Silver®, luminaire shade die-cast aluminium, powder-coated, swivel angle +25°/-25°, luminaire housing sheet steel, powder-coated, stratoblack