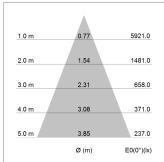

## LIGHT TECHNOLOGY

LED COB
Light colour SpecialMeat
Luminous flux 3060 lm
System power 47 W
Luminaire Efficiency 58 lm/W
Reflector Flood
Beam angle 40°