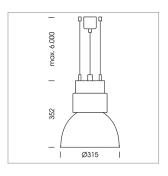

## Pendiro CP 300

Article number: 81120105

## **LUMINAIRE**

Swivel angle +25°/-25°
Weight 3.2 kg
Protection rating . class IP 20 . I
Luminaire colour stratoblack