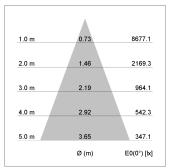

## LIGHT TECHNOLOGY

LED COB
Light colour GoldenBread
Luminous flux 4370 lm
System power 47 W
Luminaire Efficiency 93 lm/W
Reflector Flood
Beam angle 40°