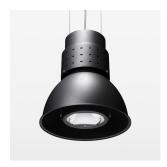

## Pendiro CP 300

Article number: 81120105

## **LUMINAIRE**

Swivel angle +25°/-25°
Weight 3.2 kg
Protection rating . class IP 20 . I
Luminaire colour stratoblack