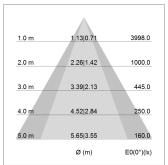

## LIGHT TECHNOLOGY

LED COB
Light colour Sun
Luminous flux 3100 lm
System power 53 W
Luminaire Efficiency 58 lm/W
Reflector OvalBasic
Beam angle 60° x 30°