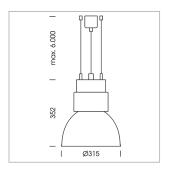

## Pendiro CP 300

Article number: 81130171

## **LUMINAIRE**

Swivel angle +25°/-25°
Weight 3.2 kg
Protection rating . class IP 20 . I
Luminaire colour stratoblack