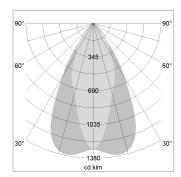

## LIGHT TECHNOLOGY

LED COB
Light colour Sun
Luminous flux 3100 lm
System power 53 W
Luminaire Efficiency 58 lm/W
Reflector OvalBasic
Beam angle 60° x 30°