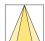

## LIGHT TECHNOLOGY

LED COB
Light colour Sun
Luminous flux 3100 lm
System power 53 W
Luminaire Efficiency 58 lm/W
Reflector OvalBasic
Beam angle 60° x 30°