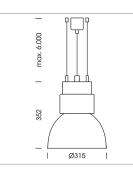

## LUMINAIRE

Weight Protection rating . class Luminaire colour 3.2 kg IP 20 . I stratoblack