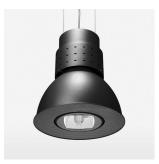

## Pendiro CP 300

Article number: 81370004

## LUMINAIRE

Weight Protection rating . class Luminaire colour 3.2 kg IP 20 . I stratoblack

## OPTIONEEL

RAL-colours, NCS-colours (powder coating or wet spraying) on inquiry, surface alloys on inquiry, honeycomb louver

Suspended luminaire with LED, rated life of the LED L80/B10 > 50000 h, colour rendering index CRI > 90, chromaticity tolerance 2 SDCM (initial), reflector with double asymmetrical light distribution pattern, reflector pure aluminium 99,99% in MIRO-Silver®, luminaire shade die-cast aluminium, powder-coated, luminaire housing sheet steel, powder-coated, stratoblack