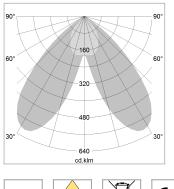

## LIGHT TECHNOLOGY

| LED                  | COB     |
|----------------------|---------|
| Light colour         | 927     |
| Luminous flux        | 5340 lm |
| System power         | 59 W    |
| Luminaire Efficiency | 90 lm/W |
| Reflector            | BatWing |
| Beam angle           | 2 x 25° |