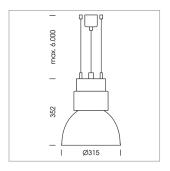

## Pendiro CP 300

Article number: 81370016

## **LUMINAIRE**

| Weight                    | 3.2 kg      |
|---------------------------|-------------|
| Protection rating . class | IP 20.I     |
| Luminaire colour          | stratoblack |