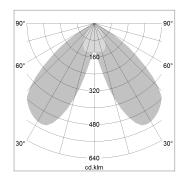

## LIGHT TECHNOLOGY

| LED                  | COB                   |
|----------------------|-----------------------|
| Light colour         | 927                   |
| Luminous flux        | 5340 lm               |
| System power         | 59 W                  |
| Luminaire Efficiency | 90 lm/W               |
| Reflector            | BatWing               |
| Beam angle           | $2 \times 35^{\circ}$ |