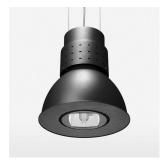

## Pendiro CP 300

Article number: 81370016

## **LUMINAIRE**

| Weight                    | 3.2 kg      |
|---------------------------|-------------|
| Protection rating . class | IP 20.I     |
| Luminaire colour          | stratoblack |

## **OPTIONAL**

RAL-colours, NCS-colours (powder coating or wet spraying) on inquiry, surface alloys on inquiry, honeycomb louver

Suspended luminaire with LED, rated life of the LED L80/B10 > 50000 h, colour rendering index CRI > 90, chromaticity tolerance 2 SDCM (initial), reflector with double asymmetrical light distribution pattern, reflector pure aluminium 99,99% in MIRO-Silver®, luminaire shade die-cast aluminium, powder-coated, luminaire housing sheet steel, powder-coated, stratoblack