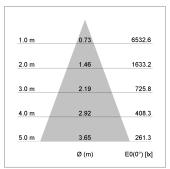

## LIGHT TECHNOLOGY

LED COB
Light colour 840
Luminous flux 3290 lm
System power 23 W
Luminaire Efficiency 141 lm/W
Reflector Flood
Beam angle 40°

Weight 3.0 kg
Protection rating . class IP 20 . I
Luminaire colour stratoblack