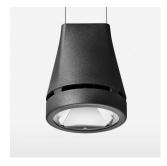

## Pendiro EC 125

Article number: 81000016

## **OPTIONAL**

RAL-colours, NCS-colours (powder coating or wet spraying) on inquiry, surface alloys on inquiry, honeycomb louver

Suspended luminaire with LED, rated life of the LED L80/B10 > 50000 h, colour rendering index CRI > 80, chromaticity tolerance 2 SDCM (initial), reflector with circular light distribution pattern, reflector pure aluminium 99,99% in MIRO-Silver®, luminaire head die-cast aluminium, powder-coated, stratoblack