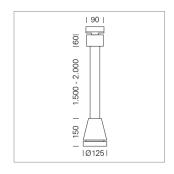

## Pendiro EC 125

Article number: 81000016

## LIGHT TECHNOLOGY

LED COB
Light colour 840
Luminous flux 3290 lm
System power 23 W
Luminaire Efficiency 141 lm/W
Reflector Flood
Beam angle 40°

Weight 3.0 kg
Protection rating . class IP 20 . I
Luminaire colour stratoblack

## **OPTIONAL**

RAL-colours, NCS-colours (powder coating or wet spraying) on inquiry, surface alloys on inquiry, honeycomb louver

Suspended luminaire with LED, rated life of the LED L80/B10 > 50000 h, colour rendering index CRI > 80, chromaticity tolerance 2 SDCM (initial), reflector with circular light distribution pattern, reflector pure aluminium 99,99% in MIRO-Silver®, luminaire head die-cast aluminium, powder-coated, stratoblack