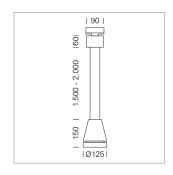

## Pendiro EC 125

Article number: 81000018

## **LUMINAIRE**

Weight 3.0 kg
Protection rating . class IP 20 . I
Luminaire colour stratosilver