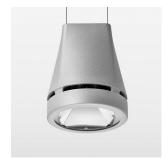

## Pendiro EC 125

Article number: 81000018

## **OPTIONAL**

RAL-colours, NCS-colours (powder coating or wet spraying) on inquiry, surface alloys on inquiry, honeycomb louver

Suspended luminaire with LED, rated life of the LED L80/B10 > 50000 h, colour rendering index CRI > 80, chromaticity tolerance 2 SDCM (initial), reflector with circular light distribution pattern, reflector pure aluminium 99,99% in MIRO-Silver®, luminaire head die-cast aluminium, powder-coated, stratosilver