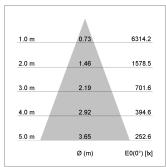

## LIGHT TECHNOLOGY

LED COB
Light colour 830
Luminous flux 3180 lm
System power 23 W
Luminaire Efficiency 136 lm/W
Reflector Flood
Beam angle 40°