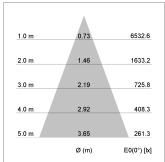

## LIGHT TECHNOLOGY

LED COB
Light colour 840
Luminous flux 3290 lm
System power 23 W
Luminaire Efficiency 141 lm/W
Reflector Flood
Beam angle 40°

Weight 3.0 kg
Protection rating . class IP 20 . I
Luminaire colour stratosilver