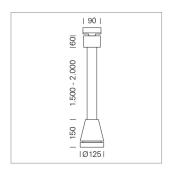

## Pendiro EC 125

Article number: 81000020

## LIGHT TECHNOLOGY

LED COB
Light colour 840
Luminous flux 3290 lm
System power 23 W
Luminaire Efficiency 141 lm/W
Reflector Flood
Beam angle 40°

Weight 3.0 kg
Protection rating . class IP 20 . I
Luminaire colour stratosilver