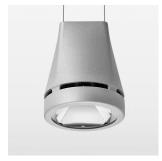

## Pendiro EC 125

Article number: 81000020

## **OPTIONAL**

RAL-colours, NCS-colours (powder coating or wet spraying) on inquiry, surface alloys on inquiry, honeycomb louver

Suspended luminaire with LED, rated life of the LED L80/B10 > 50000 h, colour rendering index CRI > 80, chromaticity tolerance 2 SDCM (initial), reflector with circular light distribution pattern, reflector pure aluminium 99,99% in MIRO-Silver®, luminaire head die-cast aluminium, powder-coated, stratosilver