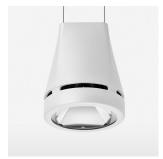

## Pendiro EC 125

Article number: 81000023

## LIGHT TECHNOLOGY

LED COB
Light colour 835
Luminous flux 3210 lm
System power 23 W
Luminaire Efficiency 137 lm/W
Reflector Flood
Beam angle 40°

Weight 3.0 kg
Protection rating . class IP 20 . I
Luminaire colour stratowhite

## **OPTIONEEL**

RAL-colours, NCS-colours (powder coating or wet spraying) on inquiry, surface alloys on inquiry, honeycomb louver

Suspended luminaire with LED, rated life of the LED L80/B10 > 50000 h, colour rendering index CRI > 80, chromaticity tolerance 2 SDCM (initial), reflector with circular light distribution pattern, reflector pure aluminium 99,99% in MIRO-Silver®, luminaire head die-cast aluminium, powder-coated, stratowhite