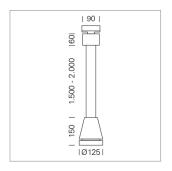

## Pendiro EC 125

Article number: 81000023

## LIGHT TECHNOLOGY

LED COB
Light colour 835
Luminous flux 3210 lm
System power 23 W
Luminaire Efficiency 137 lm/W
Reflector Flood
Beam angle 40°

Weight 3.0 kg
Protection rating . class IP 20 . I
Luminaire colour stratowhite