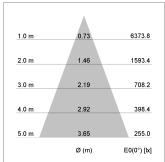

## LIGHT TECHNOLOGY

LED COB
Light colour 835
Luminous flux 3210 lm
System power 23 W
Luminaire Efficiency 137 lm/W
Reflector Flood
Beam angle 40°

Weight 3.0 kg
Protection rating . class IP 20 . I
Luminaire colour stratowhite