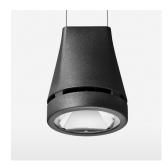

## Pendiro EC 125

Article number: 81000039

## **LUMINAIRE**

Weight 3.0 kg
Protection rating . class IP 20 . I
Luminaire colour stratoblack

## **OPTIONAL**

RAL-colours, NCS-colours (powder coating or wet spraying) on inquiry, surface alloys on inquiry, honeycomb louver

Suspended luminaire with LED, rated life of the LED L80/B10 > 50000 h, colour rendering index CRI > 80, chromaticity tolerance 2 SDCM (initial), reflector with circular light distribution pattern, reflector pure aluminium 99,99% in MIRO-Silver®, luminaire head die-cast aluminium, powder-coated, stratoblack