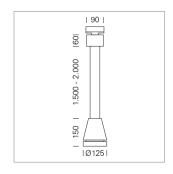

## Pendiro EC 125

Article number: 81000039

## **LUMINAIRE**

Weight 3.0 kg
Protection rating . class IP 20 . I
Luminaire colour stratoblack