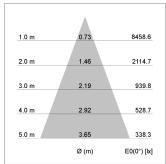

## LIGHT TECHNOLOGY

LED COB
Light colour 835
Luminous flux 4260 lm
System power 34 W
Luminaire Efficiency 127 lm/W
Reflector Flood
Beam angle 40°