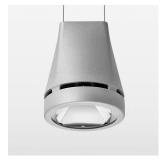

## Pendiro EC 125

Article number: 81000042

## **LUMINAIRE**

Weight 3.0 kg
Protection rating . class IP 20 . I
Luminaire colour stratosilver

## **OPTIONAL**

RAL-colours, NCS-colours (powder coating or wet spraying) on inquiry, surface alloys on inquiry, honeycomb louver

Suspended luminaire with LED, rated life of the LED L80/B10 > 50000 h, colour rendering index CRI > 80, chromaticity tolerance 2 SDCM (initial), reflector with circular light distribution pattern, reflector pure aluminium 99,99% in MIRO-Silver®, luminaire head die-cast aluminium, powder-coated, stratosilver