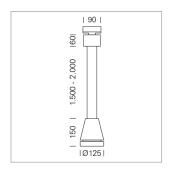

## Pendiro EC 125

Article number: 81000042

## **LUMINAIRE**

Weight 3.0 kg
Protection rating . class IP 20 . I
Luminaire colour stratosilver

Multiadapter black, inclusive driver unit: 220-240 V~ / 50-60 Hz, max. 34 luminaires per circuit (B16A fuse)

Note: All data are typical values. System features may change with product improvements due to technical advances. Errors excepted.