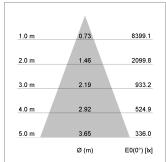

## LIGHT TECHNOLOGY

LED COB
Light colour 830
Luminous flux 4230 lm
System power 34 W
Luminaire Efficiency 126 lm/W
Reflector Flood
Beam angle 40°