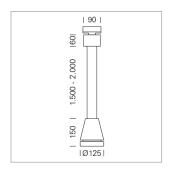

## Pendiro EC 125

Article number: 81000043

## **LUMINAIRE**

Weight 3.0 kg
Protection rating . class IP 20 . I
Luminaire colour stratosilver