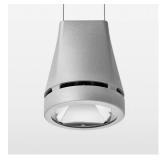

## Pendiro EC 125

Article number: 81000043

## **OPTIONAL**

RAL-colours, NCS-colours (powder coating or wet spraying) on inquiry, surface alloys on inquiry, honeycomb louver

Suspended luminaire with LED, rated life of the LED L80/B10 > 50000 h, colour rendering index CRI > 80, chromaticity tolerance 2 SDCM (initial), reflector with circular light distribution pattern, reflector pure aluminium 99,99% in MIRO-Silver®, luminaire head die-cast aluminium, powder-coated, stratosilver