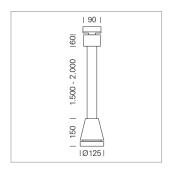

## Pendiro EC 125

Article number: 81000046

## LIGHT TECHNOLOGY

LED COB
Light colour 830
Luminous flux 4230 lm
System power 34 W
Luminaire Efficiency 126 lm/W
Reflector Flood
Beam angle 40°

Weight 3.0 kg
Protection rating . class IP 20 . I
Luminaire colour stratowhite

## **OPTIONAL**

RAL-colours, NCS-colours (powder coating or wet spraying) on inquiry, surface alloys on inquiry, honeycomb louver

Suspended luminaire with LED, rated life of the LED L80/B10 > 50000 h, colour rendering index CRI > 80, chromaticity tolerance 2 SDCM (initial), reflector with circular light distribution pattern, reflector pure aluminium 99,99% in MIRO-Silver®, luminaire head die-cast aluminium, powder-coated, stratowhite