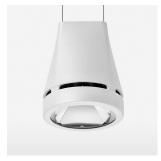

## **OPTIONAL**

RAL-colours, NCS-colours (powder coating or wet spraying) on inquiry, surface alloys on inquiry, honeycomb louver

Suspended luminaire with LED, rated life of the LED L80/B10 > 50000 h, colour rendering index CRI > 80, chromaticity tolerance 2 SDCM (initial), reflector with circular light distribution pattern, reflector pure aluminium 99,99% in MIRO-Silver®, luminaire head die-cast aluminium, powder-coated, stratowhite