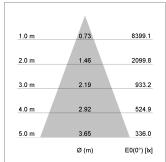

## LIGHT TECHNOLOGY

LED COB
Light colour 830
Luminous flux 4230 lm
System power 34 W
Luminaire Efficiency 126 lm/W
Reflector Flood
Beam angle 40°

Weight 3.0 kg
Protection rating . class IP 20 . I
Luminaire colour stratowhite