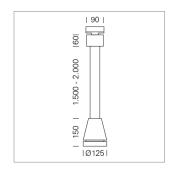

## Pendiro EC 125

Article number: 81000063

## LIGHT TECHNOLOGY

LED COB
Light colour 927
Luminous flux 2460 lm
System power 23 W
Luminaire Efficiency 105 lm/W
Reflector Flood
Beam angle 40°

Weight 3.0 kg
Protection rating . class IP 20 . I
Luminaire colour stratoblack

## **OPTIONAL**

RAL-colours, NCS-colours (powder coating or wet spraying) on inquiry, surface alloys on inquiry, honeycomb louver

Suspended luminaire with LED, rated life of the LED L80/B10 > 50000 h, colour rendering index CRI > 90, chromaticity tolerance 2 SDCM (initial), reflector with circular light distribution pattern, reflector pure aluminium 99,99% in MIRO-Silver®, luminaire head die-cast aluminium, powder-coated, stratoblack