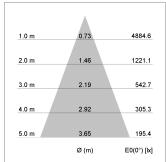

## LIGHT TECHNOLOGY

LED COB
Light colour 927
Luminous flux 2460 lm
System power 23 W
Luminaire Efficiency 105 lm/W
Reflector Flood
Beam angle 40°

Weight 3.0 kg
Protection rating . class IP 20 . I
Luminaire colour stratoblack