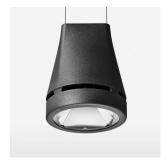

## LIGHT TECHNOLOGY

LED COB
Light colour 927
Luminous flux 2460 lm
System power 23 W
Luminaire Efficiency 105 lm/W
Reflector Flood
Beam angle 40°

Weight 3.0 kg
Protection rating . class IP 20 . I
Luminaire colour stratoblack

## **OPTIONAL**

RAL-colours, NCS-colours (powder coating or wet spraying) on inquiry, surface alloys on inquiry, honeycomb louver

Suspended luminaire with LED, rated life of the LED L80/B10 > 50000 h, colour rendering index CRI > 90, chromaticity tolerance 2 SDCM (initial), reflector with circular light distribution pattern, reflector pure aluminium 99,99% in MIRO-Silver®, luminaire head die-cast aluminium, powder-coated, stratoblack