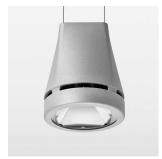

## Pendiro EC 125

Article number: 81000121

## **OPTIONAL**

RAL-colours, NCS-colours (powder coating or wet spraying) on inquiry, surface alloys on inquiry, honeycomb louver

Suspended luminaire with LED, rated life of the LED L80/B10 > 50000 h, chromaticity tolerance 2 SDCM (initial), reflector with circular light distribution pattern, reflector pure aluminium 99,99% in MIRO-Silver®, luminaire head die-cast aluminium, powder-coated, stratosilver