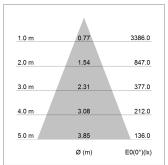

## LIGHT TECHNOLOGY

LED COB
Light colour Fish-Seafood
Luminous flux 1700 lm
System power 23 W
Luminaire Efficiency 73 lm/W
Reflector Flood
Beam angle 40°