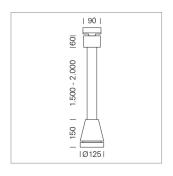

## Pendiro EC 125

Article number: 81000121

## **LUMINAIRE**

Weight 3.0 kg
Protection rating . class IP 20 . I
Luminaire colour stratosilver