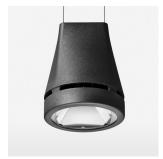

## Pendiro EC 125

Article number: 81000150

## **OPTIONAL**

RAL-colours, NCS-colours (powder coating or wet spraying) on inquiry, surface alloys on inquiry, honeycomb louver

Suspended luminaire with LED, rated life of the LED L80/B10 > 50000 h, chromaticity tolerance 3 SDCM (initial), reflector with circular light distribution pattern, reflector pure aluminium 99,99% in MIRO-Silver®, luminaire head die-cast aluminium, powder-coated, stratoblack