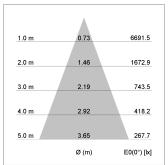

## LIGHT TECHNOLOGY

LED COB
Light colour GoldenBread
Luminous flux 3420 lm
System power 34 W
Luminaire Efficiency 101 lm/W
Reflector Flood
Beam angle 40°