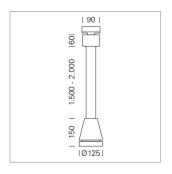

## Pendiro EC 125

Article number: 81000150

## **LUMINAIRE**

Weight 3.0 kg
Protection rating . class IP 20 . I
Luminaire colour stratoblack