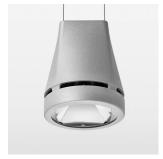

## Pendiro EC 125

Article number: 81000155

## **OPTIONAL**

RAL-colours, NCS-colours (powder coating or wet spraying) on inquiry, surface alloys on inquiry, honeycomb louver

Suspended luminaire with LED, rated life of the LED L80/B10 > 50000 h, chromaticity tolerance 3 SDCM (initial), reflector with circular light distribution pattern, reflector pure aluminium 99,99% in MIRO-Silver®, luminaire head die-cast aluminium, powder-coated, stratosilver