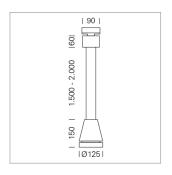

## Pendiro EC 125

Article number: 81000155

## **LUMINAIRE**

Weight 3.0 kg
Protection rating . class IP 20 . I
Luminaire colour stratosilver