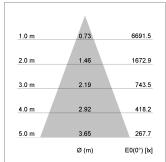

## LIGHT TECHNOLOGY

LED COB
Light colour GoldenBread
Luminous flux 3420 lm
System power 34 W
Luminaire Efficiency 101 lm/W
Reflector Flood
Beam angle 40°