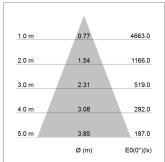

## LIGHT TECHNOLOGY

LED COB
Light colour Fish-Seafood
Luminous flux 2270 lm
System power 34 W
Luminaire Efficiency 68 lm/W
Reflector Flood
Beam angle 40°