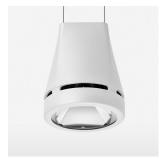

## Pendiro EC 125

Article number: 81000156

## LIGHT TECHNOLOGY

LED COB
Light colour Fish-Seafood
Luminous flux 2270 lm
System power 34 W
Luminaire Efficiency 68 lm/W
Reflector Flood
Beam angle 40°

## **LUMINAIRE**

Weight 3.0 kg
Protection rating . class IP 20 . I
Luminaire colour stratowhite

## **OPTIONAL**

RAL-colours, NCS-colours (powder coating or wet spraying) on inquiry, surface alloys on inquiry, honeycomb louver

Suspended luminaire with LED, rated life of the LED L80/B10 > 50000 h, chromaticity tolerance 2 SDCM (initial), reflector with circular light distribution pattern, reflector pure aluminium 99,99% in MIRO-Silver®, luminaire head die-cast aluminium, powder-coated, stratowhite