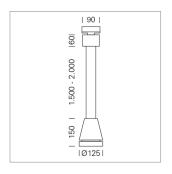

## Pendiro EC 125

Article number: 81000156

## **LUMINAIRE**

Weight 3.0 kg
Protection rating . class IP 20 . I
Luminaire colour stratowhite

## **OPTIONAL**

RAL-colours, NCS-colours (powder coating or wet spraying) on inquiry, surface alloys on inquiry, honeycomb louver

Suspended luminaire with LED, rated life of the LED L80/B10 > 50000 h, chromaticity tolerance 2 SDCM (initial), reflector with circular light distribution pattern, reflector pure aluminium 99,99% in MIRO-Silver®, luminaire head die-cast aluminium, powder-coated, stratowhite

Multiadapter black, inclusive driver unit: 220-240 V~ / 50-60 Hz, max. 34 luminaires per circuit (B16A fuse)

Note: All data are typical values. System features may change with product improvements due to technical advances. Errors excepted.