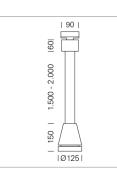

## Pendiro EC 125

Article number: 81000159

## LUMINAIRE

Weight Protection rating . class Luminaire colour 3.0 kg IP 20 . I stratowhite