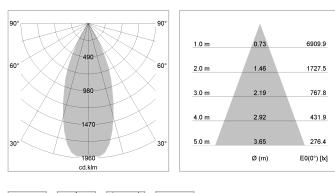

## LIGHT TECHNOLOGY

LED Light colour Luminous flux System power Luminaire Efficiency Reflector Beam angle COB PearlWhite 3480 lm 34 W 104 lm/W Flood 40°