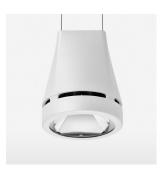

## Pendiro EC 125

Article number: 81000159

## **OPTIONAL**

RAL-colours, NCS-colours (powder coating or wet spraying) on inquiry, surface alloys on inquiry, honeycomb louver

Suspended luminaire with LED, rated life of the LED L80/B10 > 50000 h, colour rendering index CRI > 90, chromaticity tolerance 2 SDCM (initial), reflector with circular light distribution pattern, reflector pure aluminium 99,99% in MIRO-Silver®, luminaire head die-cast aluminium, powder-coated, stratowhite