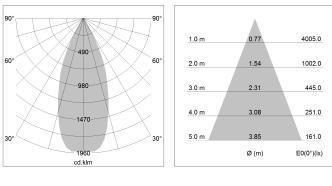

## LIGHT TECHNOLOGY

LED Light colour Luminous flux System power Luminaire Efficiency Reflector Beam angle COB Sun 2200 lm 34 W 65 lm/W Flood 40°