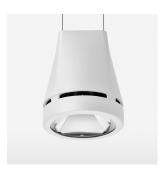

## LUMINAIRE

Weight Protection rating . class Luminaire colour 3.0 kg IP 20 . I stratowhite

## OPTIONAL

RAL-colours, NCS-colours (powder coating or wet spraying) on inquiry, surface alloys on inquiry, honeycomb louver

Suspended luminaire with LED, rated life of the LED L80/B10 > 50000 h, chromaticity tolerance 3 SDCM (initial), reflector with circular light distribution pattern, reflector pure aluminium 99,99% in MIRO-Silver®, luminaire head die-cast aluminium, powder-coated, stratowhite