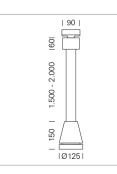

## Pendiro EC 125

Article number: 81000176

## LUMINAIRE

Weight Protection rating . class Luminaire colour 3.0 kg IP 20 . I stratowhite