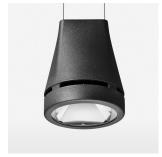

## Pendiro EC 125

Article number: 81000177

## **OPTIONAL**

RAL-colours, NCS-colours (powder coating or wet spraying) on inquiry, surface alloys on inquiry, honeycomb louver

Suspended luminaire with LED, rated life of the LED L80/B10 > 50000 h, chromaticity tolerance 3 SDCM (initial), reflector with circular light distribution pattern, reflector pure aluminium 99,99% in MIRO-Silver®, luminaire head die-cast aluminium, powder-coated, stratoblack