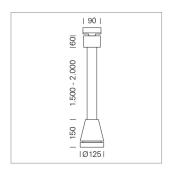

## Pendiro EC 125

Article number: 81000177

## **LUMINAIRE**

Weight 3.0 kg
Protection rating . class IP 20 . I
Luminaire colour stratoblack