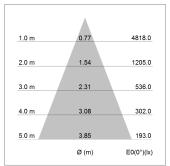

## LIGHT TECHNOLOGY

LED COB
Light colour Sun
Luminous flux 2580 lm
System power 41 W
Luminaire Efficiency 63 lm/W
Reflector Flood
Beam angle 40°